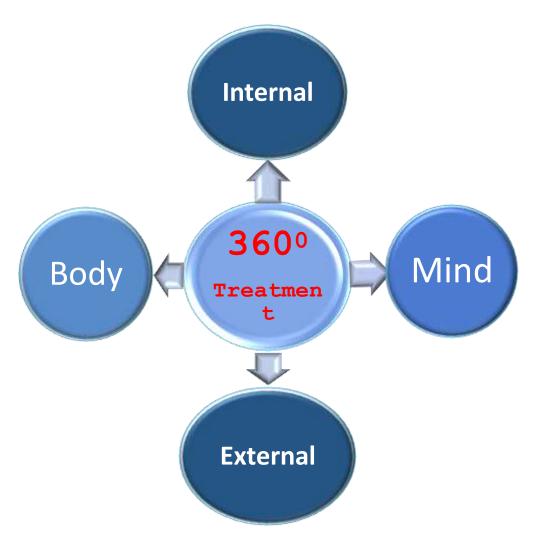

### 360° Diagnosis & 360° Treatment

**Four kinds of Diagnosis** 

Internal + External Treatment of both Body & Mind