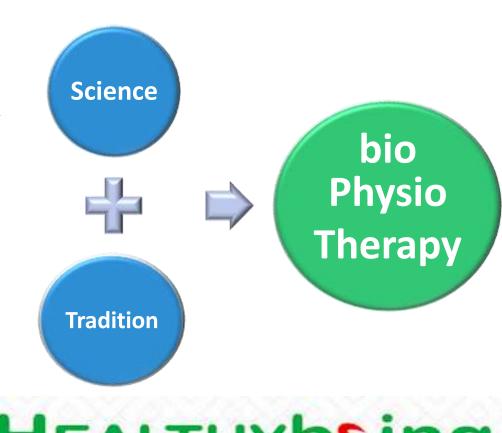

### Introducing bioPhysioTherapy™

### How it Works

- Based on Physical Therapy, but not limited to bone-nerve-muscle only.
- This is achieved by applying Advanced Scientific Devices and uniquely combining below procedures:
  - o Acupressure: Pressure-less
  - Acupuncture: Needle-less
  - o Magnet, Massage, Scrapping, Cupping, Laser, Music Therapy, Neuro Therapy, Quantum Energy, Auricology, Adv Brain Stimulation etc.
  - o Balancing of: Five Elements, Chakras, Meridians, Aura, bio-Electricity, Body Chemicals (Acid-Alkaline, Hormones), Vaata-Pitta-Kapha in a Scientific way
  - o Compliment mainstream treatment to taper & eliminate dependence on Steroids,
    Pls ask us for a one-minute demo of bio-Electricity to demonstrate the effectiveness.

### Why Modernization (of Traditional Therapies)

- Diseases have become more intense in the 21 Century
- Traditional treatment systems which have originated at least 5000 Years ago were relevant that time when there were
  - No Pollution (Air, Water, Sound, EMI/Radiation)
  - Daily activities involved a lot of physical work, Proximity with Nature & Exposure to Sun
  - Food were organic, high in nutritional values.
  - No Chemicals, Fertilizers, Pesticides, Hormones, Antibiotics, Preservatives
  - Zero/very low Stress level
- Is the situation similar that today?
- Modern Medicine is nothing but Chemicals with cascadiefects