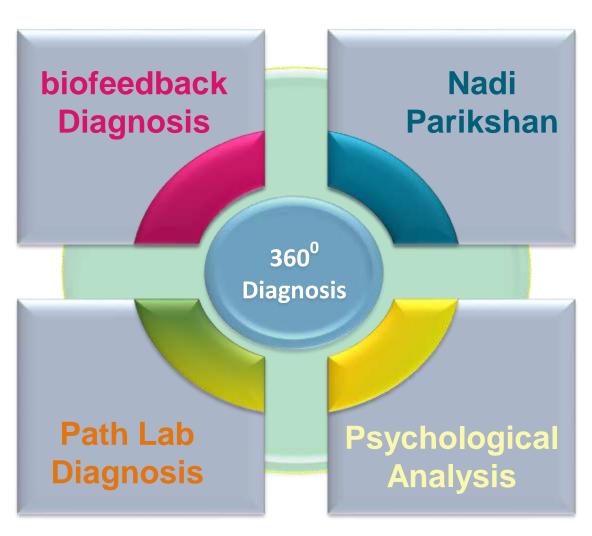

### 360° Diagnosis & 360° Treatment

**Four kinds of Diagnosis** 

Internal + External Treatment of both Body & Mind