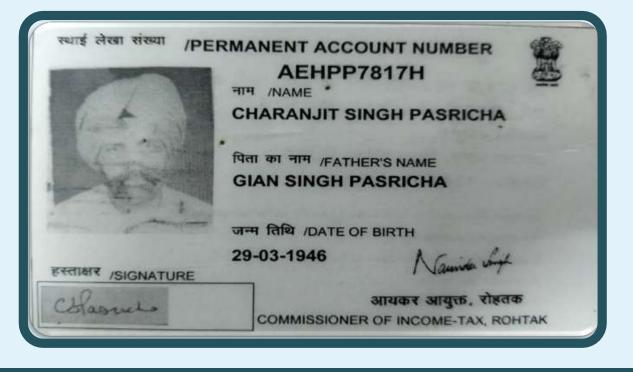

# **Banking Details**

| HOSPITAL NAME  | : | PASRICHA HOSPITAL & MATERNITY HOME  |
|----------------|---|-------------------------------------|
| POSTAL ADDRESS | : | BASAI ROAD NEAR BHUTESHWAR          |
|                |   | MANDIR GURURAM HARYANA 122001       |
| CITY           | : | GURGAON                             |
| STATE          | : | HARYANA                             |
| PIN CODE       | : | 122006                              |
| STD CODE       | : | 0124                                |
| TEL. NO.       | : | 9999254558                          |
| EMAIL ID       | : | tpa.pasrichahospital@gmail.com      |
| TOTAL BEDS     | : | 25                                  |
| TPA PERSON     | : | MR. NAVED                           |
| MOBILE         | : | 9810544560                          |
| BANK NAME      | : | CANRA BANK                          |
| BANK ADDRESS   | : | <b>GURGAON MAIN BRANCH - 122001</b> |
| BANK A/C NO.   | : | 82101010001671                      |
| BANK IFSC CODE | : | CNRB0001723                         |
| MICR NO.       | : | 110015107                           |
| ACCOUNT HOLDER | : | PASRICHA HOSPITAL & MATERNITY HOME  |
| PAN NO.        | : | AEHPP7817H                          |