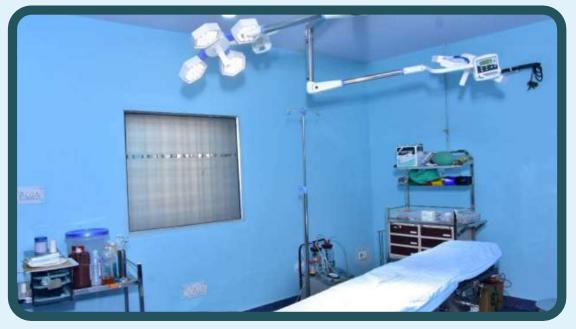

#### ICU:

The 3 bedded ICU has continuous supply of oxygen, continuous monitoring of consultants and nursing staff etc.

#### ICU:

The 10 bedded ICU has continuous supply of oxygen, continuous monitoring of consultants and nursing staff etc.

*Plastic Surgery:* All type of cosmetics and traumatic surgery.