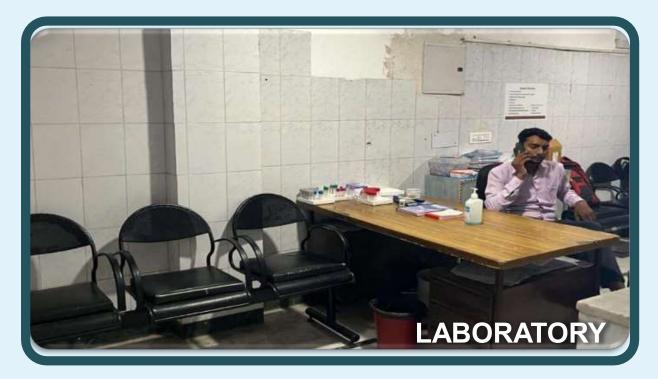

#### Laboratory:

The lab is equipped with machines like biochemistry analyzer, incubators, centrifuge, colorimeter etc. With services and pathologists available round the clock, tests and diagnosis can be done for immediate treatment.