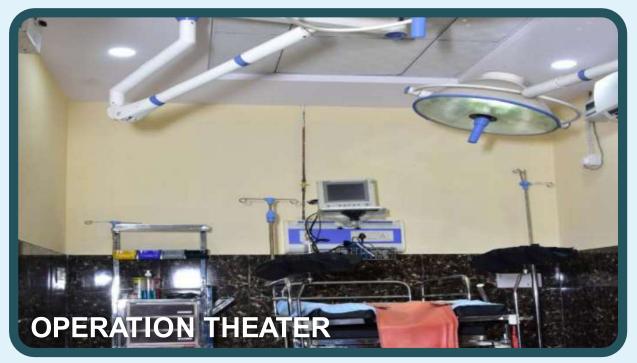

#### Laparoscopic Surgery:

The surgeon conducts various Laparoscopic surgeries including removal of Gallstones, Ovarian cysts, Ectopic pregnancy and Hysterectomy in certain selected cases All latest.

#### ICU:

The 3 bedded ICU has continuous supply of oxygen, continuous monitoring of consultants and nursing staff etc.